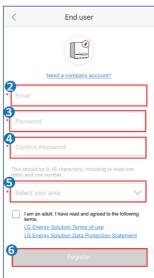

#### 2.1 Obtain an Account

Contact the supplier to obtain an organization account and password. Or contact the after-sales service to obtain the account and password if you purchased directly from the manufacturer. Or register an account following the steps below.