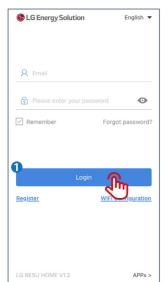

#### 2.1 Obtain an Account

Contact the supplier to obtain an organization account and password. Or contact the after-sales service to obtain the account and password if you purchased directly from the manufacturer. Or register an account following the steps below.