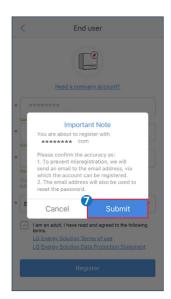

#### 2.1 Obtain an Account

Contact the supplier to obtain an organization account and password. Or contact the after-sales service to obtain the account and password if you purchased directly from the manufacturer. Or register an account following the steps below.