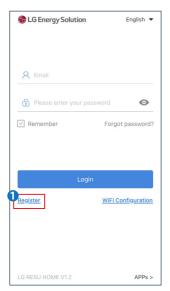

#### 2.1 Obtain an Account

Contact the supplier to obtain an organization account and password. Or contact the after-sales service to obtain the account and password if you purchased directly from the manufacturer. Or register an account following the steps below.