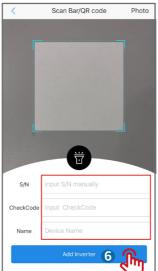

m/au/home-battery/product-info.lg?sn=362 for mobile.

## 1.1 Target Audience

This manual applies to trained and knowledgeable technical professionals. The technical personnel has to be familiar with the product, local standards, and electric systems.

## 1.3 Updates

The latest document contains all the updates made in earlier issues.

V1,0 2021-11-20

· First Issue

## 2 Product Introduction

This manual introduces how to create plants, and monitor plant status via the LG RESU HOME App.

#### 2.1 Obtain an Account

Contact the supplier to obtain an organization account and password. Or contact the after-sales service to obtain the account and password if you purchased directly from the manufacturer. Or register an account following the steps below.







### 2.2 Create a Plant













## 2.3 Monitor Plant





## LG Energy Solution Australia Pty Ltd

- Unit 12,35 Dunlop Rd,Mulgrave,VIC 3170
- ( T: 1300 178 064 [AEST Business hours]
- www.lghomebattery.com/au