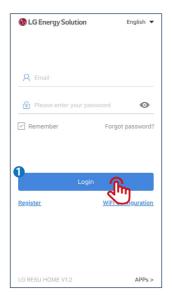

#### 2.1 Obtain an Account

Contact the supplier to obtain an organization account and password. Or contact the after-sales service to obtain the account and password if you purchased directly from the manufacturer. Or register an account following the steps below.